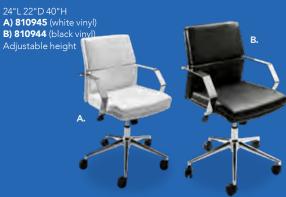

lti Use Table (gray laminate, black) 46"L 29"D 30"H H) 820706 Work Table (white laminate, white) 48"L 24"D 30"H

I) 820203 6' Conference Tables (graphite nebula) 72"L 42"D 29"H



## Mix & Match

J) 810946 Pro Executive High Back Chair (black vinyl) 25"L 24"D 48"H Adjustable K) 810945 Pro Executive Mid Back Chair (white vinyl) 24"L 22"D 40"H Adjustable

## **Executive Seating**

Pro Executive High Back Chair 25"L 24"D 48"H A) 810844 (white vinyl) B) 810946 (black vinyl) Adjustable height

> Pro Executive Guest Chair 24"L 22"D 36"H 810947 (black vinyl)



#### Gas Lift Chair 26" X 20"L X 38"H A) 71045 (gray, adjustable) 71046 w/ arms

Gas Lift Stool 24"W X 20"L X 46"H B) 71048 (gray, adjustable) 71047 w/o arms



Pro Executive Mid Back Chair

Task Stool 810135 (black fabric)

Adjustable h



## **Communal and Powered Tables**

Choose from a variety of Powered, Solid or Grommet Hole Table Tops.













Cafe<sup>´</sup> Tables



7 Ventura Powered **Bar Tables** (silver frame) 72.25"L 26.25"D 42"H A) 820950 (black top) 820955 (white top)

Ventura Communal **Bar Tables** (silver frame) 72.25"L 26.25"D 42"H

Maple Top **B) 820954** (solid) 820951 (grommets)

White Top C) 820953 (grommets) 820956 (solid)

Black Top 820952 (solid)



Café Tables 72.25"L 26.25"D 30"H (silver frame) A) 820964 (black top) B) 820965 (white top)

Ventura Communal Café Tables (silver frame) 72.25"L 26.25"D 30"H

Maple Top C) 820963 (solid) 820960 (grommets)

White Top D) 820961 (grommets) 820966 (solid)

Black Top E) 820962 (solid)

## **Office Essentials**

۱.

DESK FRONT

#### MADISON

A) 84075 M