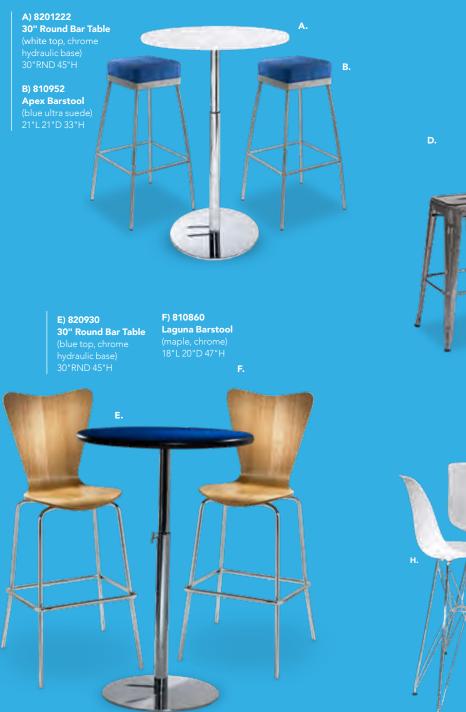

r design.



### Mix & Match

Create your look. Choose from a wide variety of tables and seating options.



E) 72069 SOHO Series Black Top Café (black) 24"RND 30"H also available 72067 36"RND 30"H | 72066 18"RND 18"H

**F) 81082 Blade Chair** (red) 20.5"L 19"D 30.5"H C) 72063 Chelsea butcher block-top cafe table (oak) 30"RND 30"H also available 72064 36"RND 30"H

**D) 810164 Marina Chair** (white vinyl) 17.5"L 19.5"D 35"H



A) 8201220 (white) also available 820265 (Madison/gray acajou) 820941 (blue) 820943 (wood)

#### Café Tables Hydraulic Chrome Base 30" RND 29"H

B) 820923 (graphite nebula) also available 8201208 (maple) 820921 (red) 820940 (blue) 820942 (wood) 820925 (silver) 8201223 (white)

36" RND 29"H 820126 (white) 8201209 (graphite nebula) 8201206 (maple)



## **Bar Tables**



C) 8201226 Rustique Square Metal Bar Table (gunmetal) 23 75" - 23 75" D 41 25" H

D) 810839 Rustique Barstool (gunmetal) 13"L 13"D 30"H



G) 820240 30" Round Bar Table w/ Hydraulic Chrome Base (Madison/gray acajou) 30" RND 45"H H) 810850 Zenith Barstool (white, chrome) 19"L 20"D 44"H



## **Customize and Create**

Choose your base, black or chrome, then pick a color that suits your design.



E.

E) 72070 SOHO blacktop bistro (black) 24"RND 42"H also available 72068 36"RND 42"H

**F) 810953 Apex Barstools** (red vinyl) 21"L 21"D 33"H

**Bar Tables** 

820931 (blue) 820933 (wood)

**Bar Tables** 

30" RND 45"H

also available

820932 (wood) 802924 (silver) 36" RND 45"H

820125 (white) 8201211 (graphite nebula) 8201205 (maple)

8201207 (maple) 820920 (red) 820930 (blue)

Standard Black B