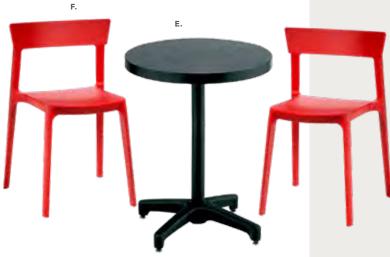

color that suits your design.



### Mix & Match

Create your look. Choose from a wide variety of tables and seating options.



E) 72069 SOHO Series Black Top Café (black) 24"RND 30"H also available 72067 36"RND 30"H | 72066 18"RND 18"H

**F) 81082 Blade Chair** (red) 20.5"L 19"D 30.5"H C) 72063 Chelsea butcher block-top cafe table (oak) 30"RND 30"H also available 72064 36"RND 30"H

**D) 810164 Marina Chair** (white vinyl) 17.5"L 19.5"D 35"H



A) 8201220 (white) also available 820265 (Madison/gray acajou) 820941 (blue) 820943 (wood)

#### Café Tables Hydraulic Chrome Base 30" RND 29"H

B) 820923 (graphite nebula) also available 8201208 (maple) 820921 (red) 820940 (blue) 820942 (wood) 820925 (silver) 8201223 (white)

36" RND 29"H 820126 (white) 8201209 (graphite nebula) 8201206 (maple)



## **Bar Tables**



C) 8201226 Rustique Square Metal Bar Table (gunmetal) 23 75" - 23 75" D 41 25" H

D) 810839 Rustique Barstool (gunmetal) 13"L 13"D 30"H



G) 820240 30" Round Bar Table w/ Hydraulic Chrome Base (Madison/gray acajou) 30" RND 45"H H) 810850 Zenith Barstool (white, chrome) 19"L 20"D 44"H



## **Customize and Create**

Choose your base, black or chrome, then pick a color that suits your design.



E.

E) 72070 SOHO blacktop bistro (black) 24"RND 42"H also available 72068 36"RND 42"H

**F) 810953 Apex Barstools** (red vinyl) 21"L 21"D 33"H

**Bar Tables** 

820931 (blue) 820933 (wood)

**Bar Tables** 

30" RND 45"H

also available

820932 (wood) 802924 (silver) 36" RND 45"H

820125 (white) 8201211 (graphite nebula) 8201205 (maple)

8201207 (maple) 820920 (red) 820930 (bl