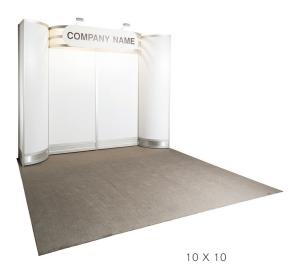

## **BOOTH EQUIPMENT**

Each 10' x 10' booth will be set with 8' high blue and white back drape and 3' high blue side dividers. Booths 300 sq. ft. or less will receive a one-line identification sign. Booths larger than 300 sq. ft. may receive a one-line identification sign upon request.