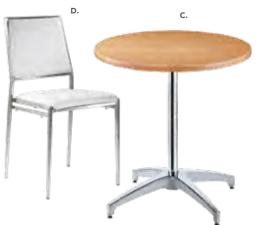

te plastic) 20"L 20"D 20"H A/C power only

Wireless Charging Table, Powered Q) 820710 (white, AC plug-In) 20"L 20"D 18"H

## **Café Tables**

A) 820940 Blue Hydraulic Café Table (chrome base, blue top) 30"RND 29"H

**B) 810131 Malba Chair** (gray) 20"L 20"D 32"H



**7 ft 85030 7' Boxwood Hedge** 36.5"L 12"D 84"H

> 30" Round Café Tables A) 898240 Standard Black Base (red top) 30" RND 29"H

**B) 898895 Lucent Chair** (frosted, acrylic) 19.5″L 19.75″D 32.5″H A) 820241 Madison Hydraulic Café Table (chrome base, gray acajou top) 30"RND 29"H

**B) 810130 Malba Chair** (green) 20"L 20"D 32"H



## **Customize and Create**

Choose your base, black or chrome, then pick a color that suits your design.



### Mix & Match

Create your look. Choose from a wide variety of tables and seating options.



E) 72069 SOHO Series Black Top Café (black) 24"RND 30"H also available 72067 36"RND 30"H | 72066 18"RND 18"H

**F) 81082 Blade Chair** (red) 20.5"L 19"D 30.5"H C) 72063 Chelsea butcher block-top cafe table (oak) 30"RND 30"H also available 72064 36"RND 30"H

**D) 810164 Marina Chair** (white vinyl) 17.5"L 19.5"D 35"H



A) 8201220 (white) also available 820265 (Madison/gray acajou) 820941 (blue) 820943 (wood)

#### Café Tables Hydraulic Chrome Base 30" RND 29"H

B) 820923 (graphite nebula) also available 8201208 (maple) 820921 (red) 820940 (blue) 820942 (wood) 820925 (silver) 8201223 (white)

36" RND 29"H 820126 (white) 8201209 (graphite nebula) 8201206 (maple)



## **Bar Tables**



C) 8201226 Rustique Square Metal Bar Table (gunmetal) 23 75" - 23 75" D 41 25" H

D) 810839 Rustique Bars