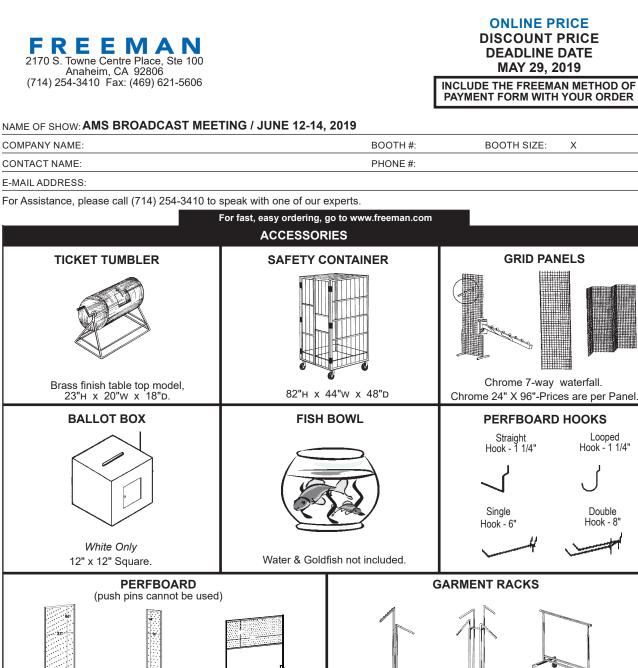

| 12108    | Special Drape 8'H (per ft.)             | 28.75        | 31.65           | 40.25          |       |

Take advantage of the Online price by ordering at <u>www.freeman.com</u> before

MAY 29, 2019

|           |   | TOTAL COST |            |
|-----------|---|------------|------------|
|           | + | =          |            |
| Sub-Total |   | 7.75% Tax  | Total Cost |

Taxes: Due to varying taxes across counties and cities for various categories, applicable taxes will be applied to your order accordingly based on the jurisdictions of the show city.

\*Asterisk indicates item is a Freeman Select furnishing

#### **ONLINE PRICE DISCOUNT PRICE DEADLINE DATE** MAY 29, 2019

INCLUDE THE FREEMAN METHOD OF PAYMENT FORM WITH YOUR ORDER

Х

Looped

Hook - 1 1/4"

Double Hook - 8'



Take advantage of the Online price ordering at www.freeman.com before MAY 29, 2019 γ

| C    | Vertice<br>1Mx8<br>37" x {<br>of usable s<br>per par         | H Vertical-1/2mx8<br>36" 18" X 86"<br>surface of usable surface |                 | Horizontal<br>37" x<br>of usable s<br>pan | 86"<br>urface pe |       |            |          | ome 2 Arm<br>Vaterfall | Chrome 4 Arm<br>Waterfall<br>5'-6'H Adjustable | 4               | Chron<br>1/2'-6'H ad<br>x 4'w | ljustable         |       |
|------|--------------------------------------------------------------|-----------------------------------------------------------------|-----------------|-------------------------------------------|------------------|-------|------------|----------|------------------------|----------------------------------