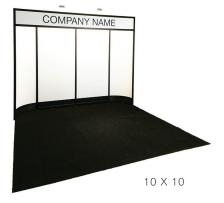

## **BOOTH EQUIPMENT**

Each 10' x 10' booth will be set with 8' high blue and white back drape and 3' high blue side dividers. Booths 300 sq. ft. or less will receive a one-line identification sign. Booths larger than 300 sq. ft. may receive a one-line identification sign upon request.

## **EXHIBIT HALL CARPET**

The exhibit area is carpeted. However, in order to enhance the appearance of your booth, rental carpet is available through Freeman. Please refer to the Carpet Brochure and Order Form.