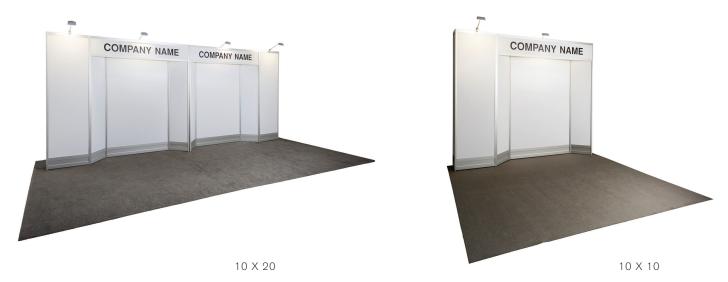

## **BOOTH EQUIPMENT**

Each 10' x 10' booth will be set with 8' high blue and white back drape and 3' high blue side dividers. Booths 300 sq. ft. or less will receive a one-line identification sign. Booths larger than 300 sq. ft. may receive a one-line identification sign upon request.