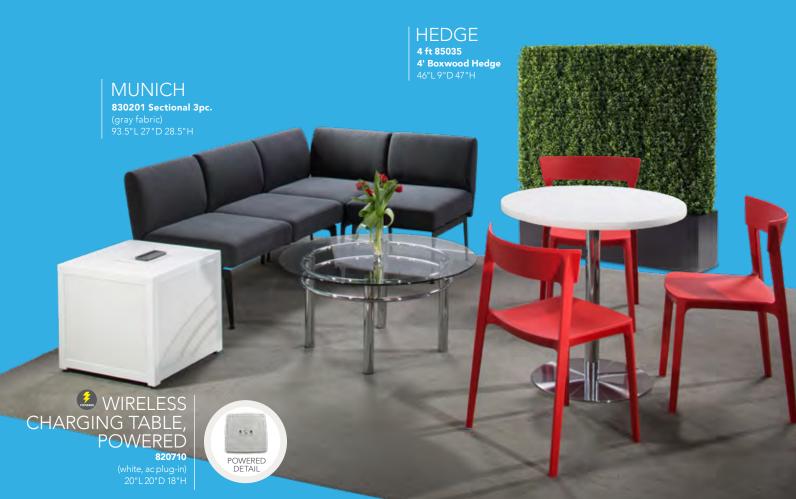

## **BOOTH EQUIPMENT**

Each 10' x 10' booth will be set with 8' high blue and white back drape and 3' high blue side dividers. Booths 300 sq. ft. or less will receive a one-line identification sign. Booths larger than 300 sq. ft. may receive a one-line identification sign upon request.

## **EXHIBIT HALL CARPET**

The exhibit area is carpeted. However, in order to enhance the appearance of your booth, rental carpet is available through Freeman. Please refer to the Carpet Brochure and Order Form.