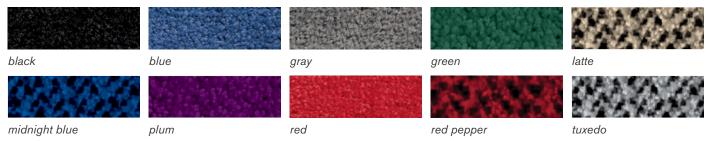

## **EXHIBIT HALL CARPET**

The exhibit area is carpeted. However, in order to enhance the appearance of your booth, rental carpet is available through Freeman. Please refer to the Carpet Brochure and Order Form.