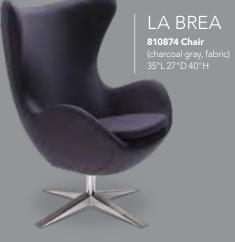

ng to Design Custom Exhibits





830200 Munich Armless Loveseat (gray fabric) 45"L 27"D 28.5"H



**810150 Munich Corner Chair** (gray fabric) 26"L 27"D 28.5"H



**810151 Munich Armless Chair** (gray fabric) 22.5"L 27"D 28.5"H

## Soft Seating Collections



## ALLEGRO

A) 81019 Chair (blue fabric) 36"L 34.5"D 30"H B) 83015 Sofa (blue fabric) 73"L 34.5"D 30"H



A) 830118 Sofa (beige textured) 78"L 37"D 36"H B) 810118 Chair (beige textured) 34"L 37"D 36"H C) 830220 Loveseat (beige textured) 57.5"L 37"D 37"H



A) 810950 Chair (black fabric) 35"L 35"D 34"H B) 830950 Loveseat (black fabric) 57"L 35"D 34"H C) 830951 Sofa (black fabric) 79"L 35"D 34"H



(platinum suede) **A) 8301 Sofa** 69"L 29"D 33"H **B) 8151 Ottoman** 25"L 31"D 18"H

# **Accent Chairs**



KEY WEST 8103 Chair (black)







WENTWORTH 810145 Chair (brown vinyl) 32.1°L 26°D 31.5°H





## Accent Chair Styles



## Meeting & Stage Chairs









D.



Е.



Madrid Chair A) 81816 (white vinyl) 30°L 30°D 31°H B) 8102 (black vinyl) 30°L 30°D 31°H

C) 810949 Fairfax Chair (white vinyl, brushed metal) 27 "L 26"D 30"H

**D) 810151 Munich Armless Chair** (gray fabric) 22.5"L 27"D 28.5"H

**E) 810140 Hopi Chair** (gray linen) 21"L 25"D 34"H

F) 810947 Pro Executive Guest Chair (black vinyl) 24"L 22"D 36"H

Marina Chair 17.5″L 19.5″D 35″H A) 810160 (black vinyl) B) 810161 (brown fabric) C) 810164 (white vinyl)

 Meeting Chair

 25.5"L 23.5"D 34"H

 D) 810835 (espresso vinyl)

 E) 810836 (taupe fabric)

 F) 810948 (white vinyl)

## **Group Seating**

#### ZENITH

A) 810851 Chair 18.25"L 22"D 32"H

B) 820241 Madison H