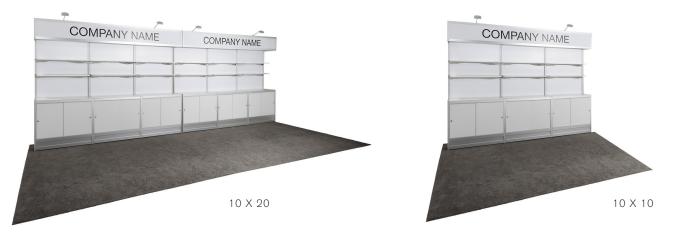

## **BOOTH EQUIPMENT**

Each 10' x 10' booth will be set with 8' high blue and white back drape and 3' high blue side dividers. Booths 300 sq. ft. or less will receive a one-line identification sign. Booths larger than 300 sq. ft. may receive a one-line identification sign upon request.