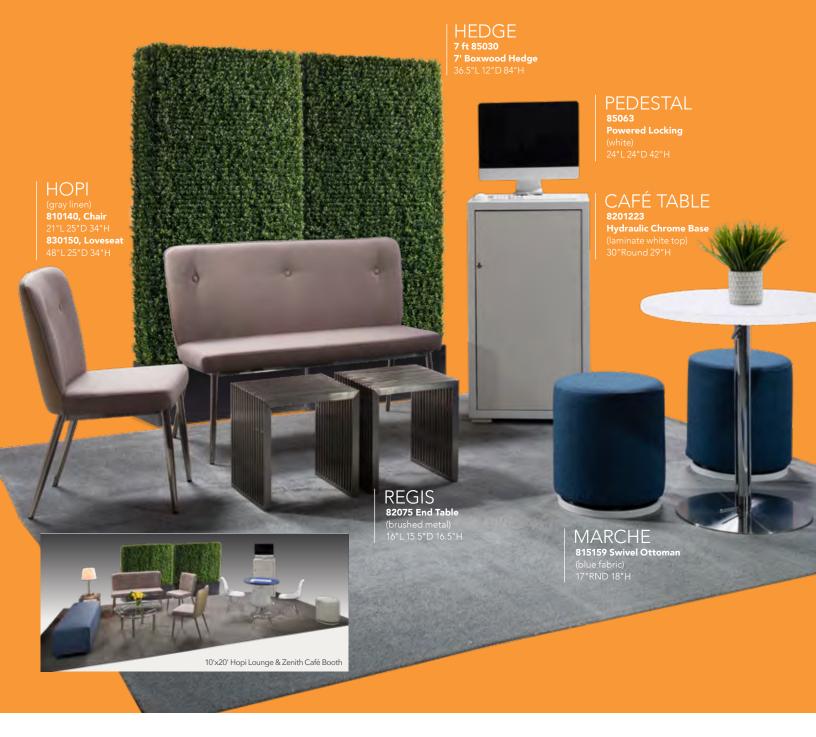

## **BOOTH EQUIPMENT**

Each 10' x 10' booth will be set with 8' high blue and white back drape and 3' high blue side dividers. Booths 300 sq. ft. or less will receive a one-line identification sign. Booths larger than 300 sq. ft. may receive a one-line identification sign upon request.

## **EXHIBIT HALL CARPET**

The exhibit area is carpeted. However, in order to enhance the appearance of your booth, rental carpet is available through Freeman. Please refer to the Carpet Brochure and Order Form.