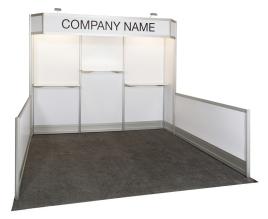

## **BOOTH EQUIPMENT**

Each 10' x 10' booth will be set with 8' high blue and white back drape and 3' high blue side dividers. Booths 300 sq. ft. or less will receive a one-line identification sign. Booths larger than 300 sq. ft. may receive a one-line identification sign upon request.