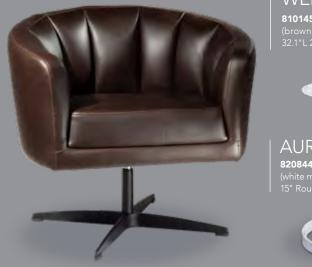

to Design Custom Exhibits





830200 Munich Armless Loveseat (gray fabric) 45"L 27"D 28.5"H



**810150 Munich Corner Chair** (gray fabric) 26"L 27"D 28.5"H



**810151 Munich Armless Chair** (gray fabric) 22.5"L 27"D 28.5"H

## Soft Seating Collections



## ALLEGRO

A) 81019 Chair (blue fabric) 36"L 34.5"D 30"H B) 83015 Sofa (blue fabric) 73"L 34.5"D 30"H



A) 830118 Sofa (beige textured) 78"L 37"D 36"H B) 810118 Chair (beige textured) 34"L 37"D 36"H C) 830220 Loveseat (beige textured) 57.5"L 37"D 37"H



A) 810950 Chair (black fabric) 35"L 35"D 34"H B) 830950 Loveseat (black fabric) 57"L 35"D 34"H C) 830951 Sofa (black fabric) 79"L 35"D 34"H



(platinum suede) **A) 8301 Sofa** 69"L 29"D 33"H **B) 8151 Ottoman** 25"L 31"D 18"H

# **Accent Chairs**



KEY WEST 8103 Chair (black)







WENTWORTH 810145 Chair (brown vinyl) 32.1°L 26°D 31.5°H





## Accent Chair Styles



## Meeting & Stage Chairs









D.



Е.



Madrid Chair A) 81816 (white vinyl) 30°L 30°D 31°H B) 8102 (black vinyl) 30°L 30°D 31°H

C) 810949 Fairfax Chair (white vinyl, brushed metal) 27 "L 26"D 30"H

**D) 810151 Munich Armless Chair** (gray fabric) 22.5"L 27"D 28.5"H

**E) 810140 Hopi Chair** (gray linen) 21"L 25"D 34"H

F) 810947 Pro Executive Guest Chair (black vinyl) 24"L 22"D 36"H

Marina Chair 17.5″L 19.5″D 35″H A) 810160 (black vinyl) B) 810161 (brown fabric) C) 810164 (white vinyl)

 Meeting Chair

 25.5"L 23.5"D 34"H

 D) 810835 (espresso vinyl)

 E) 810836 (taupe fabric)

 F) 810948 (white vinyl)

## **Group Seating**

#### ZENITH

A) 810851 Chair 18.25"L 22"D 32"H

B) 820241 Madison Hyd