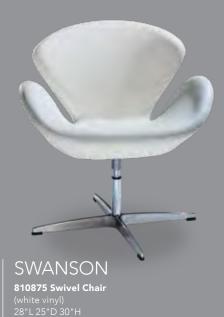

# Munich Collection Modular Seating to Design Custom Exhibits





830200 Munich Armless Loveseat (gray fabric) 45"L 27"D 28.5"H



**810150 Munich Corner Chair** (gray fabric) 26"L 27"D 28.5"H



**810151 Munich Armless Chair** (gray fabric) 22.5"L 27"D 28.5"H

## Soft Seating Collections



## ALLEGRO

A) 81019 Chair (blue fabric) 36"L 34.5"D 30"H B) 83015 Sofa (blue fabric) 73"L 34.5"D 30"H



A) 830118 Sofa (beige textured) 78"L 37"D 36"H B) 810118 Chair (beige textured) 34"L 37"D 36"H C) 830220 Loveseat (beige textured) 57.5"L 37"D 37"H



A) 810950 Chair (black fabric) 35"L 35"D 34"H B) 830950 Loveseat (black fabric) 57"L 35"D 34"H C) 830951 Sofa (black fabric) 79"L 35"D 34"H



(platinum suede) **A) 8301 Sofa** 69"L 29"D 33"H **B) 8151 Ottoman** 25"L 31"D 18"H

# **Accent Chairs**



KEY WEST 8103 Chair (black)







WENTWORTH 810145 Chair (brown vinyl) 32.1°L 26°D 31.5°H





## Accent Chair Styles



## Meeting & Stage Chairs









D.



Е.



Madrid Chair A) 81816 (white vinyl) 30°L 30°D 31°H B) 8102 (black vinyl) 30°L 30°D 31°H

C) 810949 Fairfax Chair (white vinyl, brushed metal) 27 "L 26"D 30"H

**D) 810151 Munich Armless Chair** (gray fabric) 22.5"L 27"D 28.5"H

**E) 810140 Hopi Chair** (gray linen) 21"L 25"D 34"H

F) 810947 Pro Executive Guest Chair (black vinyl) 24"L 22"D 36"H

Marina Chair 17.5″L 19.5″D 35″H A) 810160 (black vinyl) B) 810161 (brown fabric) C) 810164 (white vinyl)

 Meeting Chair

 25.5"L 23.5"D 34"H

 D) 810835 (espresso vinyl)

 E) 810836 (taupe fabric)

 F) 810948 (white vinyl)

## **Group Seating**

#### ZENITH

A) 810851 Chair 18.25