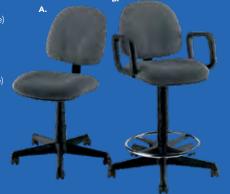

36"D 29"H E) 82041 (glass, black) F) 82051 (glass, chrome)

G) 820707 Merlin Multi Use Table (gray laminate, black) 46"L 29"D 30"H H) 820706 Work Table (white laminate, white) 48"L 24"D 30"H

I) 820203 6' Conference Tables (graphite nebula) 72"L 42"D 29"H



## Mix & Match

J) 810946 Pro Executive High Back Chair (black vinyl) 25"L 24"D 48"H Adjustable K) 810945 Pro Executive Mid Back Chair (white vinyl) 24"L 22"D 40"H Adjustable

## **Executive Seating**

Pro Executive High Back Chair 25"L 24"D 48"H A) 810844 (white vinyl) B) 810946 (black vinyl) Adjustable height

> Pro Executive Guest Chair 24"L 22"D 36"H 810947 (black vinyl)



#### Gas Lift Chair 26" X 20"L X 38"H A) 71045 (gray, adjustable) 71046 w/ arms

Gas Lift Stool 24"W X 20"L X 46"H B) 71048 (gray, adjustable) 71047 w/o arms



Pro Executive Mid Back Chair

Task Stool 810135 (black fabric)

Adjustable h



## **Communal and Powered Tables**

Choose from a variety of Powered, Solid or Grommet Hole Table Tops.













Cafe<sup>´</sup> Tables



7 Ventura Powered **Bar Tables** (silver frame) 72.25"L 26.25"D 42"H A) 820950 (black top) 820955 (white top)

Ventura Communal **Bar Tables** (silver frame) 72.25"L 26.25"D 42"H

Maple Top **B) 820954** (solid) 820951 (grommets)

White Top C) 820953 (grommets) 820956 (solid)

Black Top 820952 (solid)



Café Tables 72.25"L 26.25"D 30"H (silver frame) A) 820964 (black top) B) 820965 (white top)

Ventura Communal Café Tables (silver frame) 72.25"L 26.25"D 30"H

Maple Top C) 820963 (solid) 820960 (grommets)

White Top D) 820961 (grommets) 820966 (solid)

Black Top E) 82