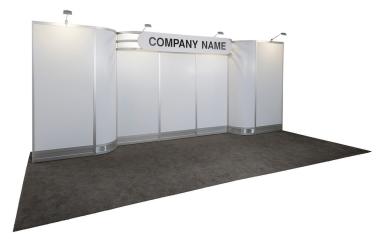

## **BOOTH EQUIPMENT**

Each 10' x 10' booth will be set with 8' high blue and white back drape and 3' high blue side dividers. Booths 300 sq. ft. or less will receive a one-line identification sign. Booths larger than 300 sq. ft. may receive a one-line identification sign upon request.