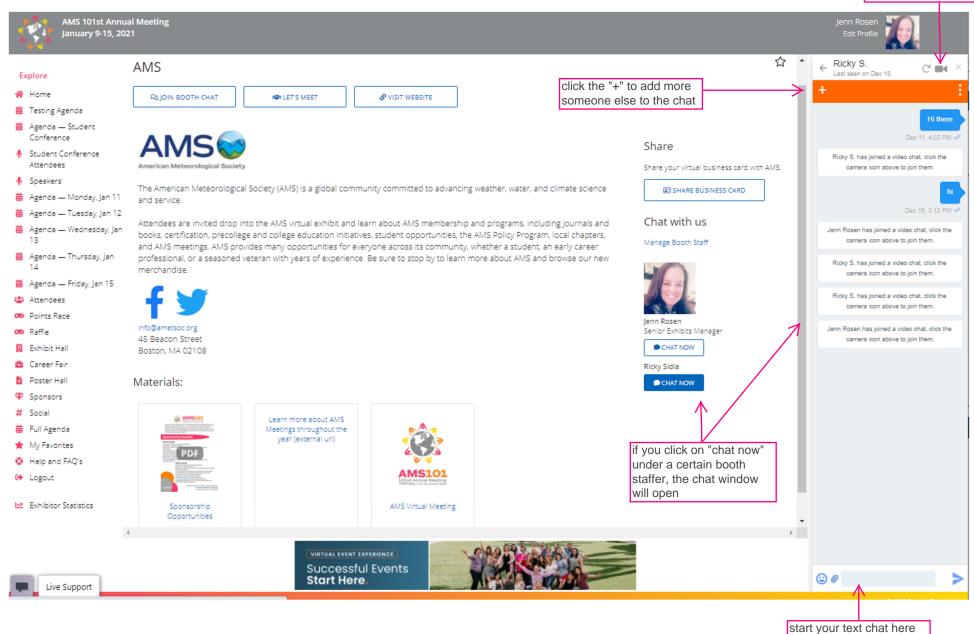

This is an open chat anyone entering the booth can click into for open discussion or to leave a comment or question. This will be most useful during formal show hours to start conversations with the booth staff. There is no limit as to how many people can be in this chat at once.

below and be available for chat.

Actived booth staff will populate here. You can see that Jenn has added a picture to her profile while Ricky has not. Attendees can click the "chat now" button to activate a text or video chat. See next slide for more information.

## Chat with us

Manage Booth Staff

Jenn Rosen Senior Exhibits Manager

CHAT NOW

Ricky Sidla

CHAT NOW

Successful Events
Start Here.

020 eventPower

Live Support

click here to open chat window - see next slide for detailed view