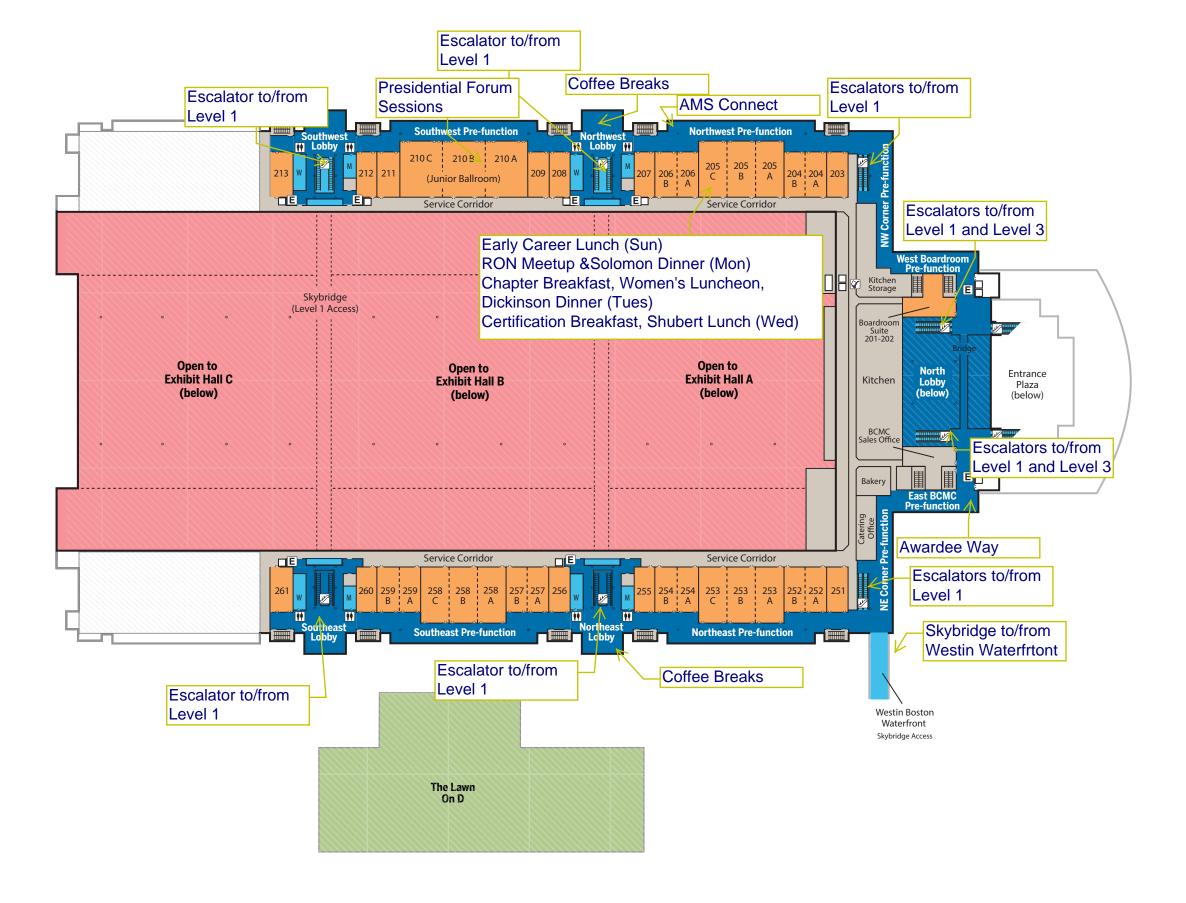

## Meeting Level 1

BOSTON CONVENTION & EXHIBITION CENTER 415 Summer Street | Boston, Massachusetts 02210 T 877.393.3393 | F 617.954.3326 | SignatureBoston.com