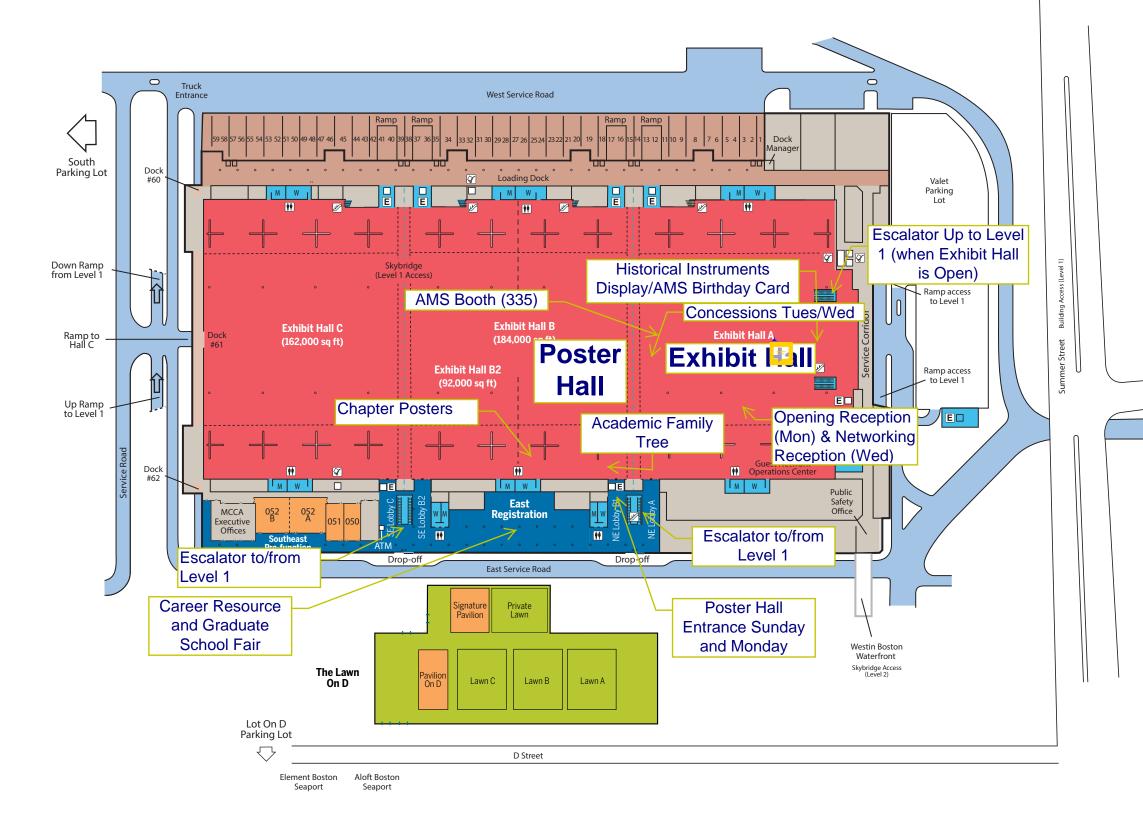

## **Exhibit Level**

BOSTON CONVENTION & EXHIBITION CENTER 415 Summer Street | Boston, Massachusetts 02210 T 877.393.3393 | F 617.954.3326 | SignatureBoston.com