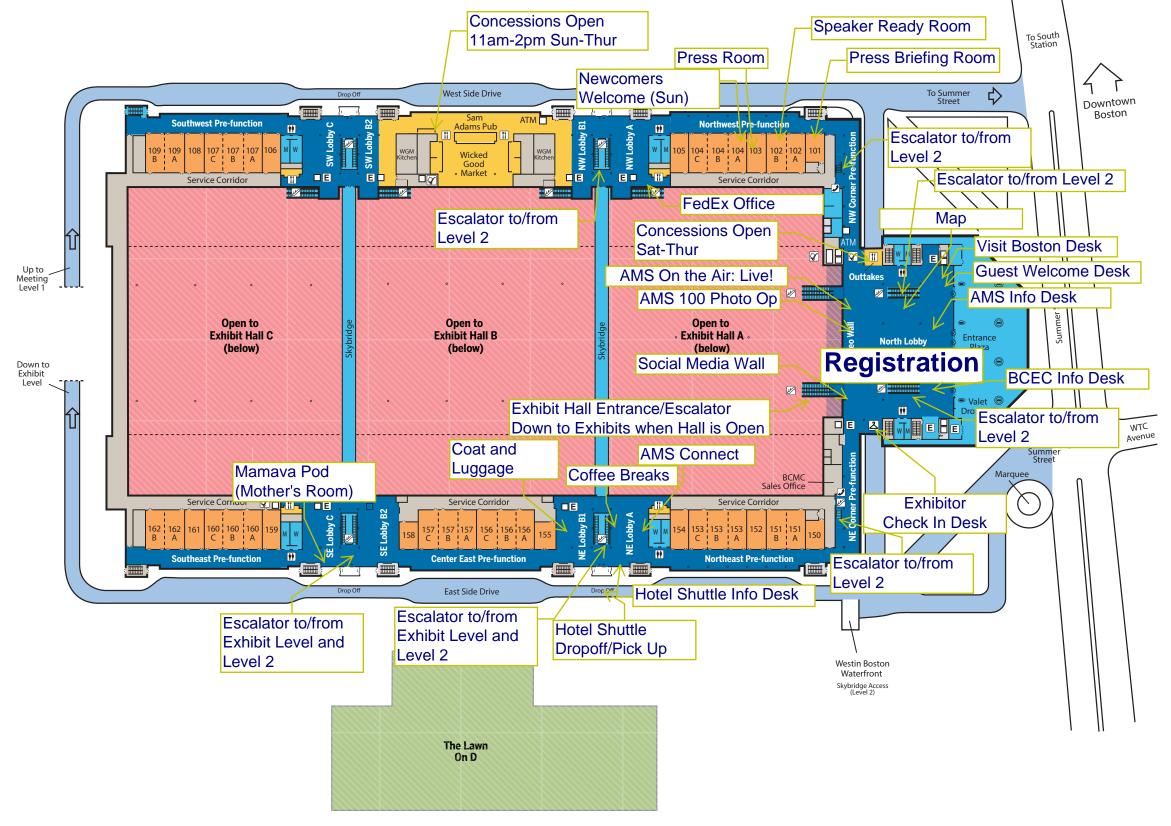

## Meeting Level 1

BOSTON CONVENTION & EXHIBITION CENTER 415 Summer Street | Boston, Massachusetts 02210 T 877.393.3393 | F 617.954.3326 | SignatureBoston.com