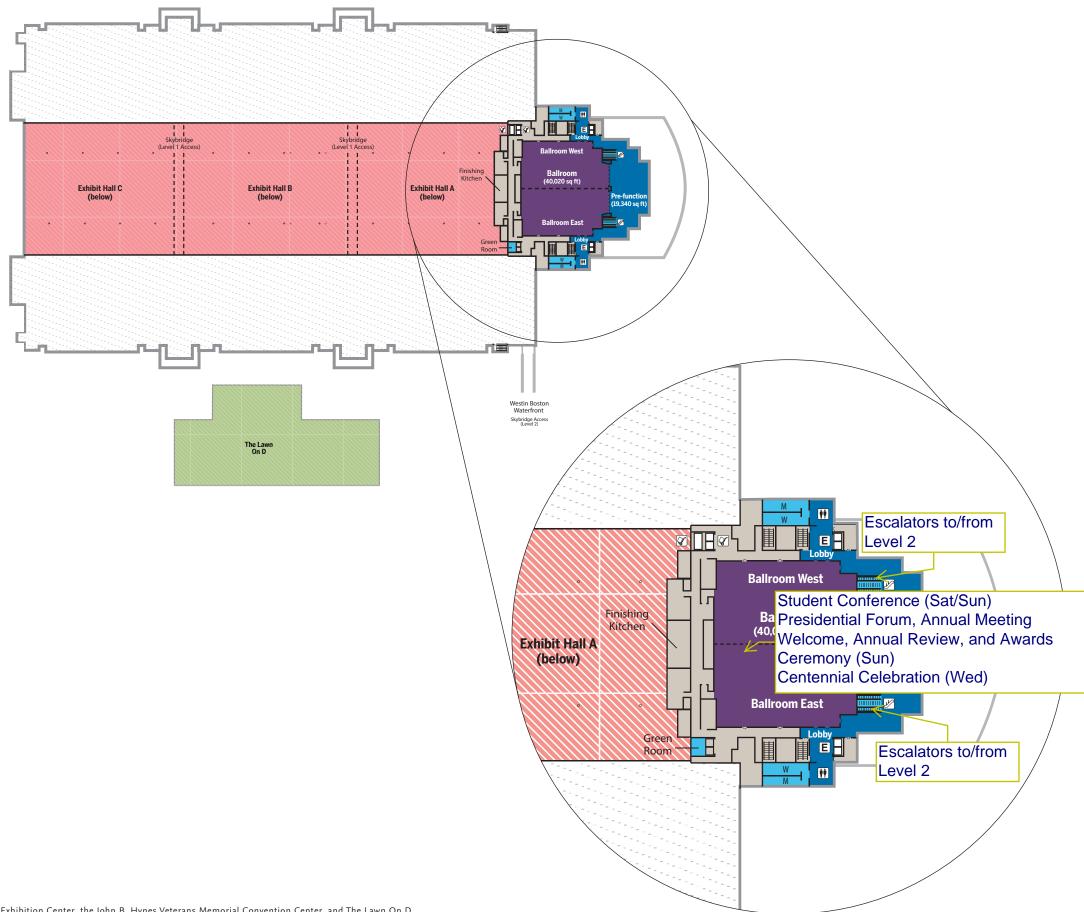

## Ballroom Level 3

MASSACHUSETTS CONVENTION CENTER AUTHORITY

The Massachusetts Convention Center Authority owns and operates the Boston Convention & Exhibition Center, the John B. Hynes Veterans Memorial Convention Center, and The Lawn On D.