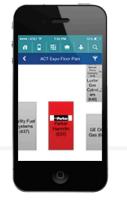

## Exhibit Hall Map Booth Background

Sponsor's booth space background is colorized on the interactive exhibit floor map.