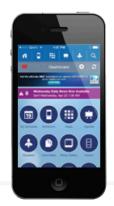

**Full Screen App Landing Page** Tell app users more about your product or services or show specials. Buttons can lead users to exhibitor listing or provided webpage URL.