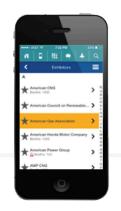

## Exhibitor Directory Row Highlighting

Background color draws attention to the overall app sponsor's listing in the exhibitor directory